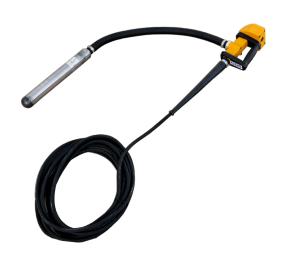

# HIGH FRECUENCY PISTOI

The Pistol has a 15m electric cable and a 0.8m transmission shaft which can be connected to

any 42v ENAR converter (for more information see

our products: AFE, AFG-AFD, Boxel). This product is

recommended for jobs requiring high vibration levels

and the freedom to move easily around the jobsite.

Designed & manufactured in Europe

Versatility

The Pistol vibrators from ENAR provide the same benefits as the AFP series.

## + Light and manageable Ideal for horizontal work/forms.

Specially designed for the users comfort so that they may freely move around the jobsite while vibrating concrete.