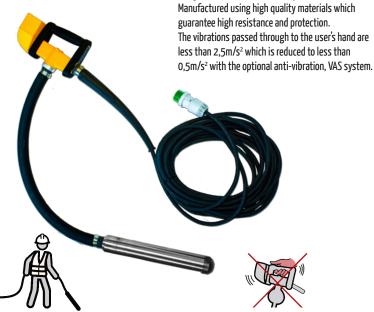

# HIGH FRECUENCY PISTOI

The Pistol has a 15m electric cable and a 0.8m transmission shaft which can be connected to

any 42v ENAR converter (for more information see

our products: AFE, AFG-AFD, Boxel). This product is

#### + Ergonomic

Reduction of vibrations fed through to the user's hand.

The optional anti-vibration system that reduces the vibrations felt by the user to  $0.5m/s^2$ .

\*Optional VAS for anti-vibration to counter white knuckle.