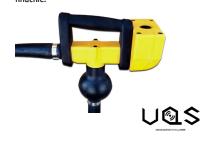

#### + Ergonomic

Reduction of vibrations fed through to the user's hand.

The optional anti-vibration system that reduces the vibrations felt by the user to  $0.5m/s^2$ .

\*Optional VAS for anti-vibration to counter white knuckle.